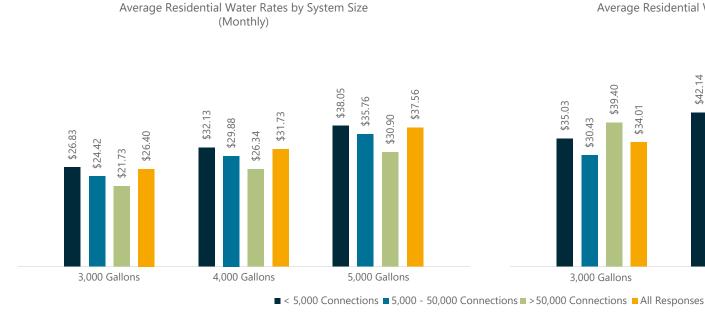

#### Water and Wastewater Rates

Utilities were asked to calculate the charges for residential customers using 3,000, 4,000 and 5,000 gallons of water per month. Utilities that bill on a bimonthly or quarterly basis provided rates based on equivalent usage and the rates were normalized to monthly rates. Respondents were asked to use the rates in effect on July 1, 2020.