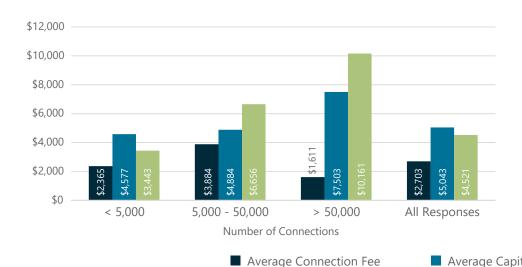

## **Connection Fees and Capital Recovery Charges**

Residential connection fees and capital recovery charges are shown below. Connection fees are charges for tapping into the water main and running a line to the water meter or for tapping into the sewer line and running a lateral to the property line. Capital recovery charges are capital charges for buying into the existing system or charges that recognize the Cost of adding capacity to the system. Providers were asked to furnish the charges for a residential connection using a 5/8- or 3/4-inch meter.

|         | Connect  | tion Fees  | Capital Reco | very Charges | Combined | d Charges  |
|---------|----------|------------|--------------|--------------|----------|------------|
|         | Water    | Wastewater | Water        | Wastewater   | Water    | Wastewater |
| Average | \$2,703  | \$3,339    | \$5,043      | \$5,034      | \$4,521  | \$4,799    |
| Median  | \$1,500  | \$2,000    | \$3,500      | \$4,375      | \$3,500  | \$4,050    |
| High    | \$18,100 | \$14,000   | \$25,754     | \$21,600     | \$32,910 | \$21,600   |
| Low     | \$80     | \$25       | \$500        | \$427        | \$88     | \$25       |

#### Water Connection and Capital Recovery Charges by System Size

Connection Fees and Capital Recovery Charges Water Systems