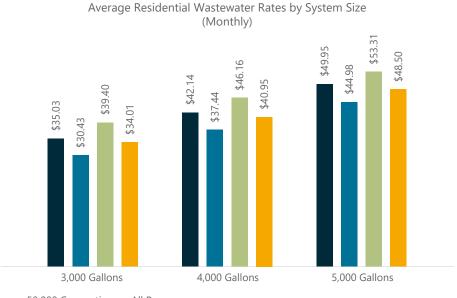

#### Water and Wastewater Rates

Utilities were asked to calculate the charges for residential customers using 3,000, 4,000 and 5,000 gallons of water per month. Utilities that bill on a bimonthly or quarterly basis provided rates based on equivalent usage and the rates were normalized to monthly rates. Respondents were asked to use the rates in effect on July 1, 2020.