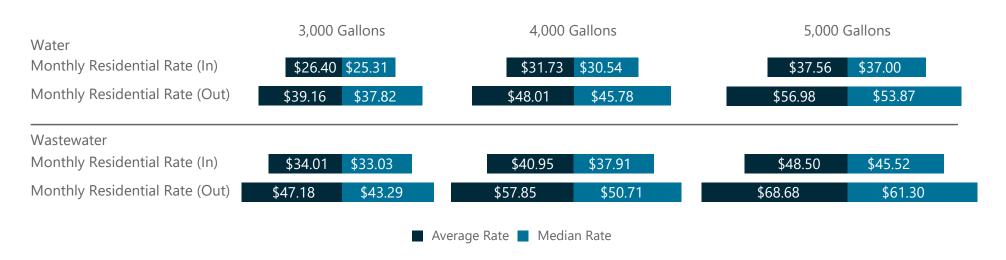

#### Water and Wastewater Rates

Utilities were asked to calculate the charges for residential customers using 3,000, 4,000 and 5,000 gallons of water per month. Utilities that bill on a bimonthly or quarterly basis provided rates based on equivalent usage and the rates were normalized to monthly rates. Respondents were asked to use the rates in effect on July 1, 2020.

#### Monthly Residential Rates

Utilities were also asked to provide the rate for a non-residential customer that uses 1,000,000 gallons per month. If the size of the meter influences the charges, the utility was to assume a 4-inch meter.