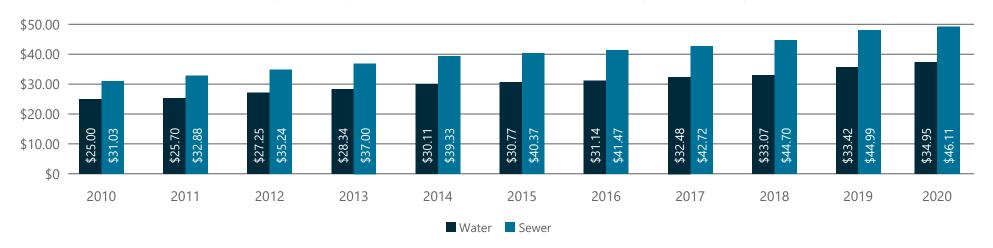

### **Control Group Data**

For over 20 years, Draper Aden's survey has tracked a select group comprised of 20 water and wastewater providers who represent a cross section of utilities across the Commonwealth. We have consistently tracked the monthly residential charges of these 20 utilities to provide an indication of trends in water and wastewater rates in Virginia – and to provide an indication of average increases over time.

The average water rate increased by 4.6% in 2020 and the average sewer rate increased by 2.5%. Since 2010, water rates have increased by approximately 3.4% per year and wastewater rates have increased by approximately 4.0% per year.