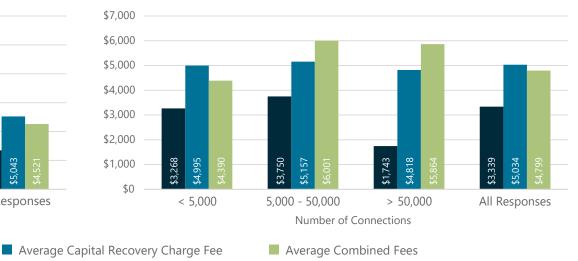

## **Connection Fees and Capital Recovery Charges**

Residential connection fees and capital recovery charges are shown below. Connection fees are charges for tapping into the water main and running a line to the water meter or for tapping into the sewer line and running a lateral to the property line. Capital recovery charges are capital charges for buying into the existing system or charges that recognize the Cost of adding capacity to the system. Providers were asked to furnish the charges for a residential connection using a 5/8- or 3/4-inch meter.

|         | Connect  | tion Fees  | Capital Reco | very Charges | Combined | d Charges  |
|---------|----------|------------|--------------|--------------|----------|------------|
|         | Water    | Wastewater | Water        | Wastewater   | Water    | Wastewater |
| Average | \$2,703  | \$3,339    | \$5,043      | \$5,034      | \$4,521  | \$4,799    |
| Median  | \$1,500  | \$2,000    | \$3,500      | \$4,375      | \$3,500  | \$4,050    |
| High    | \$18,100 | \$14,000   | \$25,754     | \$21,600     | \$32,910 | \$21,600   |
| Low     | \$80     | \$25       | \$500        | \$427        | \$88     | \$25       |

## Wastewater Connection and Capital Recovery Charges by System Size

Connection Fees and Capital Recovery Charges Wastewater Systems

| Water Data                              | # Residential Water Units | # Non-Residential Water<br>Units | Residential Water<br>Rate Inside<br>(3,000 gal./mo.)¹ | Residential Water<br>Rate Outside<br>(3,000 gal./mo.)¹ | Residential Water Rate<br>Inside (4,000 gal./mo.) | Residential Water Rate<br>Outside (4,000 gal./mo.) | Residential Water Rate<br>Inside (5,000 gal./mo.) | Residential Water Rate<br>Outside (5,000 gal./mo.) | Billing Frequency | Water Rate - Business<br>Inside (1 million gal./mo.) | Last Water Rate Change | Water Source <sup>2</sup> | Residential Connection<br>Fee <sup>3</sup> | Last Water Connection<br>Fee Change | Residential Capital<br>Recovery Charge <sup>3</sup> | Last Water CRC Rate<br>Change |
|-----------------------------------------|---------------------------|----------------------------------|-------------------------------------------------------|--------------------------------------------------------|---------------------------------------------------|----------------------------------------------------|---------------------------------------------------|----------------------------------------------------|-------------------|------------------------------------------------------|------------------------|---------------------------|--------------------------------------------|-------------------------------------|-----------------------------------------------------|-------------------------------|
| Albemarle County Service Authority      | 31,804                    | 1,492                            | \$22.01                                               |                                                        | \$30.99                                           |                                                    | \$39.97                                           |                                                    | М                 | \$8,795                                              | 2019                   | S                         | \$1,026                                    | 2013                                | \$6,650                                             | 2017                          |
| Alleghany County                        | 2,555                     | 187                              | \$46.00                                               |                                                        | \$46.00                                           |                                                    | \$46.00                                           |                                                    | М                 | \$9,499                                              | 2020                   | S                         | \$1,000                                    | 2000                                |                                                     |                               |
| Altavista, Town of                      | 1,615                     | 64                               | \$14.75                                               | \$22.97                                                | \$17.50                                           | \$28.46                                            | \$20.25                                           | \$33.95                                            | Q                 | \$2,853                                              | 2020                   | С                         | \$1,500                                    | 2018                                |                                                     |                               |
| Amelia County                           | 294                       | 147                              | \$22.50                                               |                                                        | \$27.00                                           |                                                    | \$31.50                                           |                                                    | М                 | \$4,725                                              |                        | G                         | COST+100%                                  | 2007                                | \$3,000                                             | 2013                          |
| Amherst County Service Authority        | 6,418                     | 535                              | \$33.45                                               |                                                        | \$40.62                                           |                                                    | \$47.74                                           |                                                    | В                 | \$7,176                                              | 2020                   | S                         | \$1,500                                    | 2020                                | \$3,000                                             | 2020                          |
| Amherst, Town of                        | 1,131                     | 164                              | \$38.85                                               | \$77.70                                                | \$46.60                                           | \$93.20                                            | \$54.35                                           | \$108.70                                           | М                 | \$12,250                                             | 2019                   | S                         |                                            |                                     | \$1,700                                             |                               |
| Appalachia, Town of                     | 1,126                     | 35                               | \$26.75                                               | \$38.60                                                | \$32.50                                           | \$47.60                                            | \$38.25                                           | \$56.60                                            | М                 | \$6,043                                              | 2019                   | S                         | \$1,250                                    | 2019                                |                                                     |                               |
| Appomattox, Town of                     | 944                       | 231                              | \$17.50                                               |                                                        | \$23.70                                           |                                                    | \$29.90                                           |                                                    | М                 | \$6,199                                              | 2020                   | S                         | \$1,500                                    |                                     | \$2,500                                             |                               |
| Arlington County                        | 34,807                    | 1,951                            | \$14.73                                               |                                                        | \$19.64                                           |                                                    | \$24.55                                           |                                                    | Q                 | \$4,910                                              | 2020                   | S                         | \$3,200                                    | 2008                                | \$85/DFU                                            | 2013                          |
| Augusta County Service Authority        | 14,270                    | 1,101                            | \$25.23                                               |                                                        | \$31.10                                           |                                                    | \$36.97                                           |                                                    | В                 | \$6,099                                              | 2020                   | С                         | \$1,350                                    | 2019                                | \$2,645                                             |                               |
| Bedford Regional Water Authority        | 13,293                    | 986                              | \$35.60                                               | \$39.80                                                | \$39.80                                           | \$45.40                                            | \$44.00                                           | \$51.00                                            | М                 | \$4,788                                              | 2019                   | С                         | \$1,500                                    | 2018                                | \$4,000                                             | 2018                          |
| Berryville, Town of                     | 1,519                     | 207                              | 31,95                                                 |                                                        | \$40.10                                           |                                                    | \$48.25                                           |                                                    | М                 |                                                      | 2020                   | S                         |                                            |                                     |                                                     |                               |
| Big Stone Gap, Town of                  | 3,570                     | 303                              | \$31.26                                               | \$48.00                                                | \$37.41                                           | \$57.85                                            | \$43.56                                           | \$67.70                                            | М                 |                                                      | 2018                   | S                         | \$550                                      |                                     |                                                     |                               |
| Blacksburg, Town of                     | 9,466                     | 315                              | \$24.99                                               | \$43.75                                                | \$32.29                                           | \$56.53                                            | \$39.59                                           | \$69.31                                            | М                 | \$7,303                                              | 2020                   | S                         | \$665                                      | 2020                                | \$1,565                                             | 2020                          |
| Blackstone, Town of                     |                           |                                  | \$24.90                                               | \$37.35                                                | \$33.20                                           | \$49.80                                            | \$41.50                                           | \$62.25                                            | М                 | \$8,300                                              | 2019                   | S                         |                                            |                                     |                                                     |                               |
| Bluefield, Town of                      | 2,200                     | 100                              | \$32.60                                               | \$48.90                                                | \$40.50                                           | \$60.75                                            | \$48.40                                           | \$72.60                                            | М                 | \$6,076                                              | 2018                   | S                         | \$450                                      | 2018                                |                                                     |                               |
| Boones Mill, Town of                    |                           |                                  | \$58.00                                               | \$78.00                                                | \$64.00                                           | \$84.00                                            | \$70.00                                           | \$90.00                                            | М                 | \$6,020                                              | 2018                   | G                         | \$3,000                                    |                                     |                                                     |                               |
| Bowling Green, Town of                  | 797                       | 96                               | \$21.08                                               | \$42.16                                                | \$23.12                                           | \$46.24                                            | \$25.16                                           | \$50.32                                            | В                 | \$2,758                                              | 2020                   | G                         | \$750                                      | 2005                                | \$6,000                                             | 2005                          |
| Boydton, Town of                        |                           |                                  | \$21.90                                               | \$31.90                                                | \$26.90                                           | \$41.90                                            | \$31.90                                           | \$51.90                                            | М                 |                                                      |                        | S                         |                                            |                                     |                                                     |                               |
| Bridgewater, Town of                    | 2,136                     | 184                              | \$16.56                                               | \$26.88                                                | \$20.43                                           | \$30.75                                            | \$24.30                                           | \$34.62                                            | М                 | \$4,615                                              | 2020                   | С                         | \$2,846                                    | 2020                                |                                                     |                               |
| Bristol Virginia Utilities Authority    | 6,931                     | 955                              | \$24.09                                               | \$36.14                                                | \$27.75                                           | \$41.63                                            | \$31.41                                           | \$47.12                                            | М                 | \$3,278                                              | 2019                   | S                         | \$990                                      | 2019                                |                                                     |                               |
| Broadway, Town of                       | 1,546                     | 155                              | \$18.31                                               |                                                        | \$23.40                                           |                                                    | \$28.49                                           |                                                    | В                 |                                                      | 2018                   | S                         | \$2,500                                    | 2018                                |                                                     |                               |
| Brodnax, Town of                        | 148                       | 10                               | \$27.19                                               | \$34.84                                                | \$34.65                                           | \$44.84                                            | \$42.11                                           | \$54.84                                            | М                 |                                                      |                        | S                         |                                            |                                     |                                                     |                               |
| Brookneal, Town of                      |                           |                                  | \$29.30                                               |                                                        | \$36.10                                           |                                                    | \$42.90                                           |                                                    | М                 |                                                      |                        | S                         |                                            |                                     |                                                     |                               |
| Buchanan, Town of                       | 480                       | 68                               | \$48.25                                               | \$72.38                                                | \$48.25                                           | \$72.38                                            | \$51.45                                           | \$77.18                                            | М                 | \$1,999                                              | 2019                   | G                         | \$2,200                                    | 2010                                |                                                     |                               |
| Buckingham County                       | 321                       | 95                               | \$26.12                                               |                                                        | \$26.12                                           |                                                    | \$39.72                                           |                                                    | М                 | \$13,572                                             | 2020                   | S                         | \$2,000                                    | 1994                                |                                                     |                               |
| Buena Vista, City of                    | 2,620                     | 199                              | \$25.74                                               |                                                        | \$34.32                                           |                                                    | \$42.90                                           |                                                    | М                 | \$8,580                                              | 2020                   | G                         | \$2,500                                    | 2019                                |                                                     |                               |
| Campbell County Utility & Service Auth. | 10,467                    | 561                              | \$26.81                                               |                                                        | \$33.07                                           |                                                    | \$39.34                                           |                                                    | В                 | \$6,344                                              | 2012                   | С                         | \$1,500                                    | 2010                                | \$1,900                                             | 2010                          |
| Cape Charles, Town of                   | 1,160                     | 110                              | \$35.57                                               |                                                        | \$38.20                                           |                                                    | \$40.83                                           |                                                    | М                 |                                                      | 2019                   | G                         | \$875                                      | 2012                                | \$4,000                                             | 2012                          |
| Caroline County                         | 1,652                     | 138                              | \$23.16                                               |                                                        | \$24.68                                           |                                                    | \$26.51                                           |                                                    | М                 | \$2,043                                              | 2018                   | G                         | MIN-\$1,000                                | 2018                                | \$5,000                                             | 2018                          |