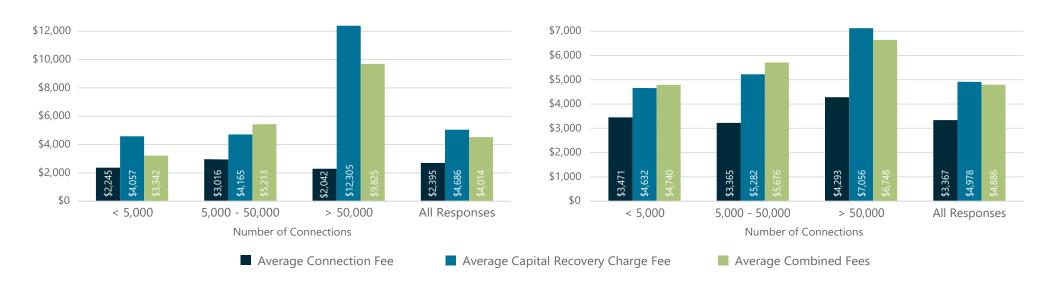

### Connection Fees and Capital Recovery Charges

Residential connection fees and capital recovery charges are shown below. Connection fees are charges for tapping into the water main and running a line to the water meter or for tapping into the sewer line and running a lateral to the property line. Capital recovery charges are capital charges for buying into the existing system or charges that recognize the Cost of adding capacity to the system. Providers were asked to furnish the charges for a residential connection using a 5/8- or 3/4-inch meter.

|         | Connect  | ion Fees   | Capital Reco | very Charges | Combined | d Charges  |
|---------|----------|------------|--------------|--------------|----------|------------|
|         | Water    | Wastewater | Water        | Wastewater   | Water    | Wastewater |
| Average | \$2,395  | \$3,367    | \$4,686      | \$4,978      | \$4,014  | \$4,886    |
| Median  | \$1,500  | \$2,000    | \$3,854      | \$4,500      | \$3,000  | \$4,000    |
| High    | \$18,100 | \$14,863   | \$24,010     | \$16,200     | \$27,990 | \$16,200   |
| Low     | \$80     | \$25       | \$500        | \$450        | \$240    | \$25       |

## Water Connection and Capital Recovery Charges by System Size

### CONNECTION FEES AND CAPITAL RECOVERY CHARGES WATER SYSTEMS

# Wastewater Connection and Capital Recovery Charges by System Size

CONNECTION FEES AND CAPITAL RECOVERY CHARGES **WASTEWATER SYSTEMS** 

| Water Data                              | # Residential Water Units | # Non-Residential Water<br>Units | Residential Water<br>Rate Inside<br>(3,000 gal./mo.)¹ | Residential Water<br>Rate Outside<br>(3,000 gal./mo.)¹ | Residential Water Rate<br>Inside (4,000 gal./mo.) | Residential Water Rate<br>Outside (4,000 gal./mo.) | Residential Water Rate<br>Inside (5,000 gal./mo.) | Residential Water Rate<br>Outside (5,000 gal./mo.) | Billing Frequency | Water Rate - Business<br>Inside (1 million gal./mo.) | Last Water Rate Change | Water Source <sup>2</sup> | Residential Connection<br>Fee <sup>3</sup> | Last Water Connection<br>Fee Change | Residential Capital<br>Recovery Charge³ | Last Water CRC Rate<br>Change |
|-----------------------------------------|---------------------------|----------------------------------|-------------------------------------------------------|--------------------------------------------------------|---------------------------------------------------|----------------------------------------------------|---------------------------------------------------|----------------------------------------------------|-------------------|------------------------------------------------------|------------------------|---------------------------|--------------------------------------------|-------------------------------------|-----------------------------------------|-------------------------------|
| Albemarle County Service Authority      | 32,702                    | 1,512                            | \$23.10                                               |                                                        | \$32.53                                           |                                                    | \$41.96                                           |                                                    | М                 | \$9,232                                              | 2021                   | S                         | \$1,026                                    | 2013                                | \$6,656                                 | 2017                          |
| Alleghany County                        | 2,588                     | 187                              | \$47.00                                               |                                                        | \$47.00                                           |                                                    | \$47.00                                           |                                                    | М                 | \$9,797                                              | 2021                   | S                         | \$1,000                                    | 2000                                |                                         |                               |
| Altavista, Town of                      | 1,744                     | 69                               | \$15.56                                               | \$24.62                                                | \$18.58                                           | \$30.66                                            | \$21.60                                           | \$36.70                                            | Q                 | \$3,123                                              | 2021                   | С                         | \$1,500                                    | 2018                                |                                         |                               |
| Amelia County                           | 294                       | 147                              | \$22.50                                               |                                                        | \$27.00                                           |                                                    | \$31.50                                           |                                                    | М                 | \$4,725                                              | 2015                   | G                         | COST+100%                                  | 2007                                | \$3,000                                 | 2013                          |
| Amherst County Service Authority        | 5,972                     | 422                              | \$34.66                                               |                                                        | \$42.23                                           |                                                    | \$49.86                                           |                                                    | В                 | \$7,583                                              | 2021                   | S                         | \$1,500                                    | 2021                                | \$3,000                                 | 2021                          |
| Amherst, Town of                        | 1,131                     | 164                              | \$38.85                                               | \$77.70                                                | \$46.60                                           | \$93.20                                            | \$54.35                                           | \$108.70                                           | М                 | \$12,250                                             | 2019                   | S                         |                                            |                                     | \$1,700                                 |                               |
| Appomattox, Town of                     | 944                       | 231                              | \$17.50                                               |                                                        | \$23.70                                           |                                                    | \$29.90                                           |                                                    | М                 | \$6,199                                              | 2020                   | S                         | \$1,500                                    |                                     | \$2,500                                 |                               |
| Arlington County                        | 35,663                    | 1,946                            | \$14.73                                               |                                                        | \$19.64                                           |                                                    | \$24.55                                           |                                                    | Q                 | \$4,910                                              | 2021                   | S                         | \$4,350                                    | 2021                                | 95/dfu                                  | 2021                          |
| Augusta County Service Authority        | 13,852                    | 1,051                            | \$25.77                                               |                                                        | \$31.82                                           |                                                    | \$37.87                                           |                                                    | В                 | \$6,279                                              | 2021                   | С                         | \$1,350                                    | 2019                                | \$2,645                                 |                               |
| Bedford Regional Water Authority        | 13,457                    | 1,052                            | \$38.40                                               | \$39.40                                                | \$43.20                                           | \$44.20                                            | \$48.00                                           | \$49.00                                            | М                 | \$5,300                                              | 2021                   | С                         | \$1,500                                    | 2021                                | \$5,000                                 | 2021                          |
| Berryville, Town of                     | 1,751                     | 27                               | \$31.58                                               | \$37.67                                                | \$39.73                                           | \$47.85                                            | \$47.88                                           | \$58.03                                            | М                 |                                                      | 2020                   | S                         | \$13,838                                   | 2020                                |                                         |                               |
| Blacksburg, Town of                     | 10,022                    | 319                              | \$25.47                                               | \$44.59                                                | \$32.93                                           | \$57.65                                            | \$40.39                                           | \$70.71                                            | М                 | \$7,463                                              | 2021                   | S                         | \$675                                      | 2021                                | \$1,725                                 | 2021                          |
| Blackstone, Town of                     |                           |                                  | \$25.40                                               | \$38.10                                                | \$33.87                                           | \$50.81                                            | \$42.34                                           | \$63.51                                            | М                 | \$8,212                                              | 2021                   | S                         |                                            |                                     |                                         |                               |
| Bland County Service Authority          | 550                       | 55                               | \$32.50                                               |                                                        | \$39.75                                           |                                                    | \$47.00                                           |                                                    | М                 | \$8,267                                              | 2014                   | G                         | \$1,300                                    | 2018                                |                                         |                               |
| Bluefield, Town of                      | 2,300                     | 100                              | \$34.58                                               | \$51.87                                                | \$42.96                                           | \$64.44                                            | \$51.34                                           | \$77.01                                            | М                 | \$10,669                                             | 2021                   | S                         | \$450                                      | 2017                                |                                         |                               |
| Boones Mill, Town of                    |                           |                                  | \$58.00                                               | \$78.00                                                | \$64.00                                           | \$84.00                                            | \$70.00                                           | \$90.00                                            | М                 | \$6,020                                              | 2018                   | G                         | \$3,000                                    |                                     |                                         |                               |
| Boydton, Town of                        |                           |                                  | \$21.90                                               | \$31.90                                                | \$26.90                                           | \$41.90                                            | \$31.90                                           | \$51.90                                            | М                 |                                                      |                        | S                         |                                            |                                     |                                         |                               |
| Bridgewater, Town of                    | 2,199                     | 124                              | \$17.16                                               | \$29.98                                                | \$21.17                                           | \$33.99                                            | \$25.18                                           | \$38.00                                            | М                 | \$4,785                                              | 2021                   | С                         | \$2,988                                    | 2021                                |                                         |                               |
| Bristol Virginia Utilities Authority    | 6,931                     | 955                              | \$25.21                                               | \$37.79                                                | \$28.91                                           | \$43.33                                            | \$32.61                                           | \$48.87                                            | М                 | \$3,321                                              | 2021                   | S                         | \$990                                      | 2019                                |                                         |                               |
| Broadway, Town of                       | 1,546                     | 155                              | \$18.31                                               |                                                        | \$23.40                                           |                                                    | \$28.49                                           |                                                    | В                 |                                                      | 2018                   | S                         | \$2,500                                    | 2018                                |                                         |                               |
| Brookneal, Town of                      |                           |                                  | \$29.30                                               |                                                        | \$36.10                                           |                                                    | \$42.90                                           |                                                    | М                 |                                                      |                        | S                         |                                            |                                     |                                         |                               |
| Buckingham County                       | 321                       | 95                               | \$26.12                                               |                                                        | \$26.12                                           |                                                    | \$39.72                                           |                                                    | М                 | \$13,572                                             | 2020                   | S                         | \$2,000                                    | 1994                                |                                         |                               |
| Buena Vista, City of                    | 2,620                     | 199                              | \$25.74                                               |                                                        | \$34.32                                           |                                                    | \$42.90                                           |                                                    | М                 | \$8,580                                              | 2020                   | G                         | \$2,500                                    | 2019                                |                                         |                               |
| Campbell County Utility & Service Auth. | 10,702                    | 565                              | \$26.81                                               |                                                        | \$33.07                                           |                                                    | \$39.34                                           |                                                    | В                 | \$6,344                                              | 2012                   | С                         | \$1,500                                    | 2010                                | \$1,900                                 | 2010                          |
| Cape Charles, Town of                   | 1,160                     | 110                              | \$36.09                                               |                                                        | \$38.72                                           |                                                    | \$41.35                                           |                                                    | М                 |                                                      | 2021                   | G                         | \$875                                      | 2021                                | \$4,000                                 | 2012                          |
| Caroline County                         | 1,652                     | 138                              | \$25.73                                               |                                                        | \$27.33                                           |                                                    | \$29.25                                           |                                                    | М                 | \$2,179                                              | 2021                   | G                         | \$1,500                                    | 2021                                | \$5,000                                 | 2018                          |
| Carroll County PSA                      | 3,689                     | 165                              | \$41.59                                               |                                                        | \$51.99                                           |                                                    | \$62.39                                           |                                                    | М                 | \$5,254                                              | 2021                   | С                         | \$1,250                                    | 2019                                |                                         |                               |
| Charlotte Court House, Town of          | 200                       | 61                               | \$37.00                                               |                                                        | \$41.00                                           |                                                    | \$45.00                                           |                                                    | М                 |                                                      | 2015                   | S                         | \$1,450                                    |                                     |                                         |                               |
| Chatham, Town of                        | 717                       | 216                              | \$15.42                                               | \$25.65                                                | \$20.56                                           | \$34.20                                            | \$25.70                                           | \$42.75                                            | Q                 | \$5,140                                              | 2018                   | S                         | \$1,000                                    | 2018                                |                                         |                               |
| Chase City, Town of                     | 1,076                     | 101                              | \$26.10                                               | \$33.41                                                | \$32.00                                           | \$40.96                                            | \$37.90                                           | \$48.51                                            | М                 |                                                      | 2020                   | S                         | \$800                                      | 2014                                |                                         |                               |