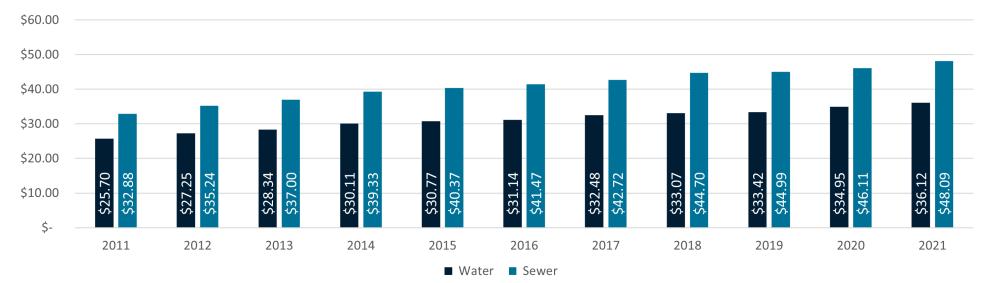

### Water and Wastewater Rates

Utilities were asked to calculate the charges for residential customers using 3,000, 4,000 and 5,000 gallons of water per month. Utilities that bill on a bimonthly or quarterly basis provided rates based on equivalent usage and the rates were normalized to monthly rates. Respondents were asked to use the rates in effect on July 1, 2021.

### Monthly Residential Rates

Utilities were also asked to provide the rate for a non-residential customer that uses 1,000,000 gallons per month. If the size of the meter influences the charges, the utility was to assume a 4-inch meter.