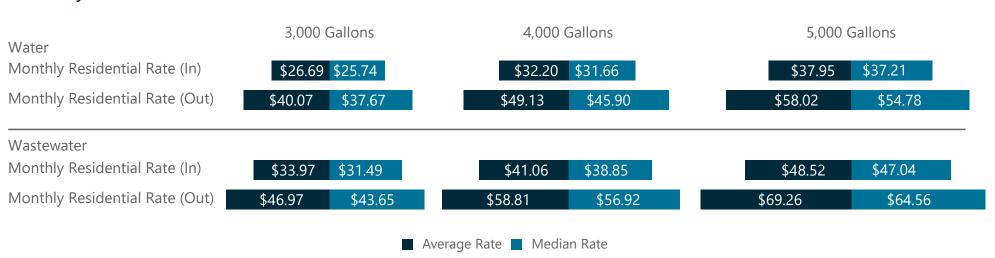

### Connection Fees and Capital Recovery Charges

Residential connection fees and capital recovery charges are shown below. Connection fees are charges for tapping into the water main and running a line to the water meter or for tapping into the sewer line and running a lateral to the property line. Capital recovery charges are capital charges for buying into the existing system or charges that recognize the Cost of adding capacity to the system. Providers were asked to furnish the charges for a residential connection using a 5/8- or 3/4-inch meter.

|         | Connect  | ion Fees   | Capital Reco | very Charges | Combined | d Charges  |
|---------|----------|------------|--------------|--------------|----------|------------|
|         | Water    | Wastewater | Water        | Wastewater   | Water    | Wastewater |
| Average | \$2,395  | \$3,367    | \$4,686      | \$4,978      | \$4,014  | \$4,886    |
| Median  | \$1,500  | \$2,000    | \$3,854      | \$4,500      | \$3,000  | \$4,000    |
| High    | \$18,100 | \$14,863   | \$24,010     | \$16,200     | \$27,990 | \$16,200   |
| Low     | \$80     | \$25       | \$500        | \$450        | \$240    | \$25       |

## Water Connection and Capital Recovery Charges by System Size

### CONNECTION FEES AND CAPITAL RECOVERY CHARGES WATER SYSTEMS

# Wastewater Connection and Capital Recovery Charges by System Size

CONNECTION FEES AND CAPITAL RECOVERY CHARGES **WASTEWATER SYSTEMS** 

| Water Data                              | # Residential Water Units | # Non-Residential Water<br>Units | Residential Water<br>Rate Inside<br>(3,000 gal./mo.)¹ | Residential Water<br>Rate Outside<br>(3,000 gal./mo.)¹ | Residential Water Rate<br>Inside (4,000 gal./mo.) | Residential Water Rate<br>Outside (4,000 gal./mo.) | Residential Water Rate<br>Inside (5,000 gal./mo.) | Residential Water Rate<br>Outside (5,000 gal./mo.) | Billing Frequency | Water Rate - Business<br>Inside (1 million gal./mo.) | Last Water Rate Change | Water Source <sup>2</sup> | Residential Connection<br>Fee <sup>3</sup> | Last Water Connection<br>Fee Change | Residential Capital<br>Recovery Charge³ | Last Water CRC Rate<br>Change |
|-----------------------------------------|---------------------------|----------------------------------|-------------------------------------------------------|--------------------------------------------------------|---------------------------------------------------|----------------------------------------------------|---------------------------------------------------|----------------------------------------------------|-------------------|------------------------------------------------------|------------------------|---------------------------|--------------------------------------------|-------------------------------------|-----------------------------------------|-------------------------------|
| Albemarle County Service Authority      | 32,702                    | 1,512                            | \$23.10                                               |                                                        | \$32.53                                           |                                                    | \$41.96                                           |                                                    | М                 | \$9,232                                              | 2021                   | S                         | \$1,026                                    | 2013                                | \$6,656                                 | 2017                          |
| Alleghany County                        | 2,588                     | 187                              | \$47.00                                               |                                                        | \$47.00                                           |                                                    | \$47.00                                           |                                                    | М                 | \$9,797                                              | 2021                   | S                         | \$1,000                                    | 2000                                |                                         |                               |
| Altavista, Town of                      | 1,744                     | 69                               | \$15.56                                               | \$24.62                                                | \$18.58                                           | \$30.66                                            | \$21.60                                           | \$36.70                                            | Q                 | \$3,123                                              | 2021                   | С                         | \$1,500                                    | 2018                                |                                         |                               |
| Amelia County                           | 294                       | 147                              | \$22.50                                               |                                                        | \$27.00                                           |                                                    | \$31.50                                           |                                                    | М                 | \$4,725                                              | 2015                   | G                         | COST+100%                                  | 2007                                | \$3,000                                 | 2013                          |
| Amherst County Service Authority        | 5,972                     | 422                              | \$34.66                                               |                                                        | \$42.23                                           |                                                    | \$49.86                                           |                                                    | В                 | \$7,583                                              | 2021                   | S                         | \$1,500                                    | 2021                                | \$3,000                                 | 2021                          |
| Amherst, Town of                        | 1,131                     | 164                              | \$38.85                                               | \$77.70                                                | \$46.60                                           | \$93.20                                            | \$54.35                                           | \$108.70                                           | М                 | \$12,250                                             | 2019                   | S                         |                                            |                                     | \$1,700                                 |                               |
| Appomattox, Town of                     | 944                       | 231                              | \$17.50                                               |                                                        | \$23.70                                           |                                                    | \$29.90                                           |                                                    | М                 | \$6,199                                              | 2020                   | S                         | \$1,500                                    |                                     | \$2,500                                 |                               |
| Arlington County                        | 35,663                    | 1,946                            | \$14.73                                               |                                                        | \$19.64                                           |                                                    | \$24.55                                           |                                                    | Q                 | \$4,910                                              | 2021                   | S                         | \$4,350                                    | 2021                                | 95/dfu                                  | 2021                          |
| Augusta County Service Authority        | 13,852                    | 1,051                            | \$25.77                                               |                                                        | \$31.82                                           |                                                    | \$37.87                                           |                                                    | В                 | \$6,279                                              | 2021                   | С                         | \$1,350                                    | 2019                                | \$2,645                                 |                               |
| Bedford Regional Water Authority        | 13,457                    | 1,052                            | \$38.40                                               | \$39.40                                                | \$43.20                                           | \$44.20                                            | \$48.00                                           | \$49.00                                            | М                 | \$5,300                                              | 2021                   | С                         | \$1,500                                    | 2021                                | \$5,000                                 | 2021                          |
| Berryville, Town of                     | 1,751                     | 27                               | \$31.58                                               | \$37.67                                                | \$39.73                                           | \$47.85                                            | \$47.88                                           | \$58.03                                            | М                 |                                                      | 2020                   | S                         | \$13,838                                   | 2020                                |                                         |                               |
| Blacksburg, Town of                     | 10,022                    | 319                              | \$25.47                                               | \$44.59                                                | \$32.93                                           | \$57.65                                            | \$40.39                                           | \$70.71                                            | М                 | \$7,463                                              | 2021                   | S                         | \$675                                      | 2021                                | \$1,725                                 | 2021                          |
| Blackstone, Town of                     |                           |                                  | \$25.40                                               | \$38.10                                                | \$33.87                                           | \$50.81                                            | \$42.34                                           | \$63.51                                            | М                 | \$8,212                                              | 2021                   | S                         |                                            |                                     |                                         |                               |
| Bland County Service Authority          | 550                       | 55                               | \$32.50                                               |                                                        | \$39.75                                           |                                                    | \$47.00                                           |                                                    | М                 | \$8,267                                              | 2014                   | G                         | \$1,300                                    | 2018                                |                                         |                               |
| Bluefield, Town of                      | 2,300                     | 100                              | \$34.58                                               | \$51.87                                                | \$42.96                                           | \$64.44                                            | \$51.34                                           | \$77.01                                            | М                 | \$10,669                                             | 2021                   | S                         | \$450                                      | 2017                                |                                         |                               |
| Boones Mill, Town of                    |                           |                                  | \$58.00                                               | \$78.00                                                | \$64.00                                           | \$84.00                                            | \$70.00                                           | \$90.00                                            | М                 | \$6,020                                              | 2018                   | G                         | \$3,000                                    |                                     |                                         |                               |
| Boydton, Town of                        |                           |                                  | \$21.90                                               | \$31.90                                                | \$26.90                                           | \$41.90                                            | \$31.90                                           | \$51.90                                            | М                 |                                                      |                        | S                         |                                            |                                     |                                         |                               |
| Bridgewater, Town of                    | 2,199                     | 124                              | \$17.16                                               | \$29.98                                                | \$21.17                                           | \$33.99                                            | \$25.18                                           | \$38.00                                            | М                 | \$4,785                                              | 2021                   | С                         | \$2,988                                    | 2021                                |                                         |                               |
| Bristol Virginia Utilities Authority    | 6,931                     | 955                              | \$25.21                                               | \$37.79                                                | \$28.91                                           | \$43.33                                            | \$32.61                                           | \$48.87                                            | М                 | \$3,321                                              | 2021                   | S                         | \$990                                      | 2019                                |                                         |                               |
| Broadway, Town of                       | 1,546                     | 155                              | \$18.31                                               |                                                        | \$23.40                                           |                                                    | \$28.49                                           |                                                    | В                 |                                                      | 2018                   | S                         | \$2,500                                    | 2018                                |                                         |                               |
| Brookneal, Town of                      |                           |                                  | \$29.30                                               |                                                        | \$36.10                                           |                                                    | \$42.90                                           |                                                    | М                 |                                                      |                        | S                         |                                            |                                     |                                         |                               |
| Buckingham County                       | 321                       | 95                               | \$26.12                                               |                                                        | \$26.12                                           |                                                    | \$39.72                                           |                                                    | М                 | \$13,572                                             | 2020                   | S                         | \$2,000                                    | 1994                                |                                         |                               |
| Buena Vista, City of                    | 2,620                     | 199                              | \$25.74                                               |                                                        | \$34.32                                           |                                                    | \$42.90                                           |                                                    | М                 | \$8,580                                              | 2020                   | G                         | \$2,500                                    | 2019                                |                                         |                               |
| Campbell County Utility & Service Auth. | 10,702                    | 565                              | \$26.81                                               |                                                        | \$33.07                                           |                                                    | \$39.34                                           |                                                    | В                 | \$6,344                                              | 2012                   | С                         | \$1,500                                    | 2010                                | \$1,900                                 | 2010                          |
| Cape Charles, Town of                   | 1,160                     | 110                              | \$36.09                                               |                                                        | \$38.72                                           |                                                    | \$41.35                                           |                                                    | М                 |                                                      | 2021                   | G                         | \$875                                      | 2021                                | \$4,000                                 | 2012                          |
| Caroline County                         | 1,652                     | 138                              | \$25.73                                               |                                                        | \$27.33                                           |                                                    | \$29.25                                           |                                                    | М                 | \$2,179                                              | 2021                   | G                         | \$1,500                                    | 2021                                | \$5,000                                 | 2018                          |
| Carroll County PSA                      | 3,689                     | 165                              | \$41.59                                               |                                                        | \$51.99                                           |                                                    | \$62.39                                           |                                                    | М                 | \$5,254                                              | 2021                   | С                         | \$1,250                                    | 2019                                |                                         |                               |
| Charlotte Court House, Town of          | 200                       | 61                               | \$37.00                                               |                                                        | \$41.00                                           |                                                    | \$45.00                                           |                                                    | М                 |                                                      | 2015                   | S                         | \$1,450                                    |                                     |                                         |                               |
| Chatham, Town of                        | 717                       | 216                              | \$15.42                                               | \$25.65                                                | \$20.56                                           | \$34.20                                            | \$25.70                                           | \$42.75                                            | Q                 | \$5,140                                              | 2018                   | S                         | \$1,000                                    | 2018                                |                                         |                               |
| Chase City, Town of                     | 1,076                     | 101                              | \$26.10                                               | \$33.41                                                | \$32.00                                           | \$40.96                                            | \$37.90                                           | \$48.51                                            | М                 |                                                      | 2020                   | S                         | \$800                                      | 2014                                |                                         |                               |