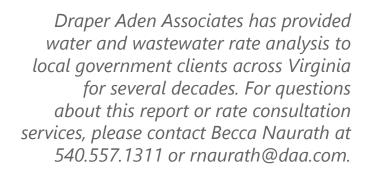

### **Control Group Data**

For over 20 years, Draper Aden's survey has tracked a select group comprised of 20 water and wastewater providers who represent a cross section of utilities across the Commonwealth. We have consistently tracked the monthly residential charges of these 20 utilities to provide an indication of trends in water and wastewater rates in Virginia – and to provide an indication of average increases over time.

The average water rate increased by 3.3% in 2021 and the average sewer rate increased by 4.3%. Since 2011, water rates have increased by approximately 3.5% per year and wastewater rates have increased by approximately 3.9% per year.

### AVERAGE WATER AND SEWER BILLS (BASED ON 5,000 GALLONS OF USAGE)